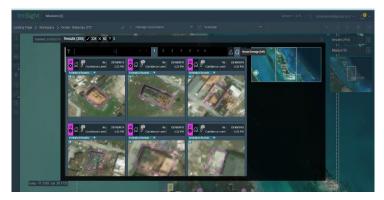

# 3. Continuous Monitoring

ImiSight detects changes and continuously evaluates and classifies the damage to each affected spot.

Reports and insights are produced periodically or on demand.

#### 4. Actionable Queries

ImiSight's AI enables near real-time reports for:

- Identifying unreported damage.
- Prioritization of response operations.
- Planning access for rescue teams.

Delivered with unmatched speed and accuracy.