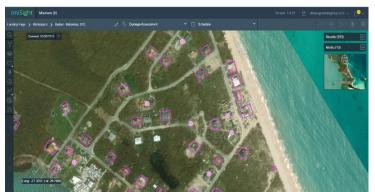

## 2. Rapid Damage Assessment

ImiSight automatically detects objects like affected buildings and infrastructure, and identifies changes in the area's routine, so operators can quickly assess the damage in the AOI and respond accordingly.

ImiSight delivers damage assessments in minutes.