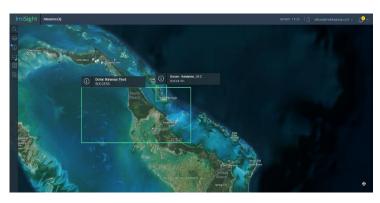

ImiSight provides precise, geo-located damage reports for disaster areas.

Discover accurate damage assessment today.