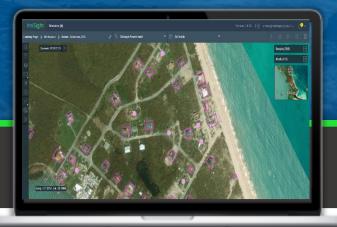

## 1. Simple AOI Selection

Upon selecting the area of interest (AOI) where the disaster occurred, visual imagery data from satellite, aircraft, UAV and CCTV sensors is uploaded or streamed to ImiSight.

## 2. Rapid Damage Assessment

ImiSight automatically detects objects like affected buildings and infrastructure, and identifies changes in the area's routine, so operators can quickly assess the damage in the AOI and respond accordingly.

# 3. Continuous Monitoring

ImiSight detects changes and continuously evaluates and classifies the damage to each affected spot.

Reports and insights are produced periodically or on demand.

ImiSight provides precise, geo-located damage reports for disaster areas.

Discover accurate damage assessment today.