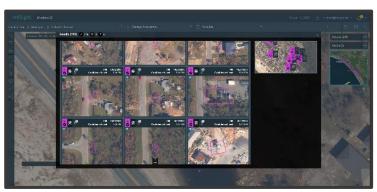

#### 2. Rapid Damage Assessment

After an breakage event, new images are collected and uploaded. ImiSight autonomously detects damaged objects, identifying changes, road blockages, and fallen poles. This enables emergency coordinators to promptly gauge damage,

ImiSight delivers precise geo-located, timestamped reports, capturing valuable insights from current and historical data.