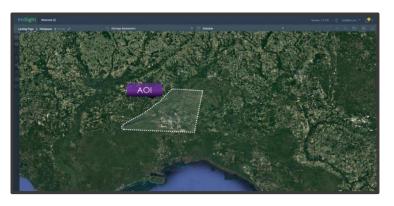

#### **1. Simple AOI Selection**

Upon selecting the area of interest (AOI) where the disaster occurred, visual imagery data from satellite, aircraft, UAV and CCTV sensors is uploaded or streamed to ImiSight.