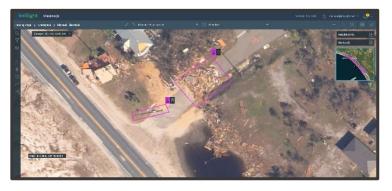

#### 2. Rapid Damage Assessment

After an breakage event, new images are collected and uploaded. ImiSight autonomously detects damaged objects, identifying changes, road blockages, and fallen poles. This enables emergency coordinators to promptly gauge damage,

### 3. Actionable Reports, at The Right Time

Damage estimates are made for missions with pre-defined polylines as soon as aerial images are loaded into ImiSight. Assessments and recovery efforts are continually monitored and updated with new data.