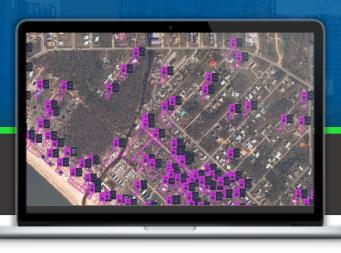

#### 2. Rapid Damage Assessment

After an breakage event, new images are collected and uploaded. ImiSight autonomously detects damaged objects, identifying changes, road blockages, and fallen poles. This enables emergency coordinators to promptly gauge damage,

ImiSight delivers precise geo-located, timestamped reports, capturing valuable insights from current and historical data.