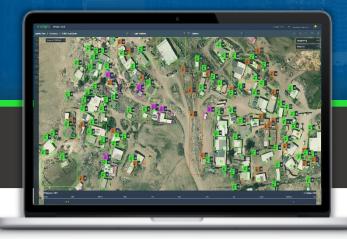

**2. Automatic Change and Anomaly Detection** ImiSight automatically runs object and anomaly detection algorithms and tracks changes in the AOI.

All changes to the various object types defined by the user (vegetation, persons, vehicles, buildings, etc) will be immediately highlighted.

3. Actionable Reports, at The Right Time

ImiSight generates reports and insights as soon as new imagery data is received.

This enables operators to assess the events and respond promptly.

**4. End to End Land Protection Solution** ImiSight's continuous monitoring and anomaly detection helps land owners close the loop between detection and enforcement.