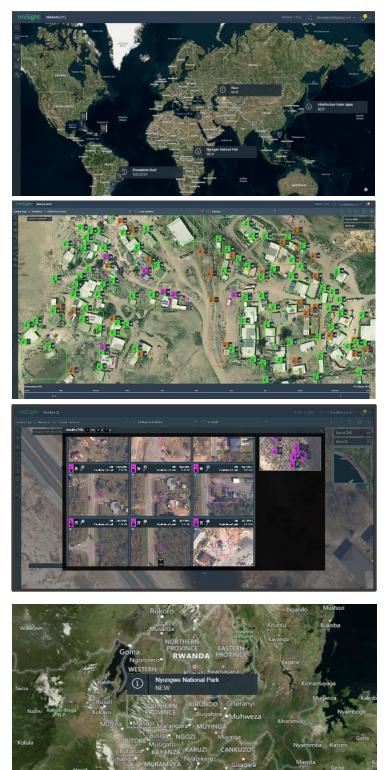

#### **1. Simple AOI Selection**

Upon selecting the area of interest (AOI) where the disaster occurred, visual imagery data from satellite, aircraft, UAV and CCTV sensors is uploaded or streamed to ImiSight.

**2. Automatic Change and Anomaly Detection** ImiSight automatically runs object and anomaly detection algorithms and tracks changes in the AOI.

All changes to the various object types defined by the user (vegetation, persons, vehicles, buildings, etc) will be immediately highlighted.

3. Actionable Reports, at The Right Time

ImiSight generates reports and insights as soon as new imagery data is received.

This enables operators to assess the events and respond promptly.

**4. End to End Land Protection Solution** ImiSight's continuous monitoring and anomaly detection helps land owners close the loop between detection and enforcement.

ImiSight creates geo-located reports, highlighting outcomes and advanced land object identification. Explore insights with ImiSight today.