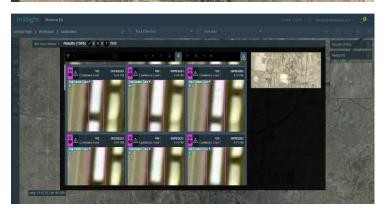

#### 2. Automates Anomaly Detection

ImiSight detects objects and anomalies automatically - such as leaks, oil tankers and other vehicles. This allows the operators to quickly assess the events and response for preventing future damage.

#### 3. Rapid Damage Assessment

Object and anomaly detection algorithms generate reports on detected results and analyze changes in the AOI's routine. Insights from the system are updated as new data is received.

### **Suspicious Activity Detection**

ImiSight's AI identifies and assesses potential threats in oil & gas sites, including oil tankers and leaks.