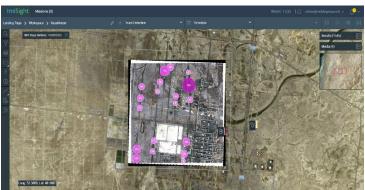

#### 2. Automates Anomaly Detection

ImiSight detects objects and anomalies automatically - such as leaks, oil tankers and other vehicles. This allows the operators to quickly assess the events and response for preventing future damage.

### **Suspicious Activity Detection**

ImiSight's AI identifies and assesses potential threats in oil & gas sites, including oil tankers and leaks.