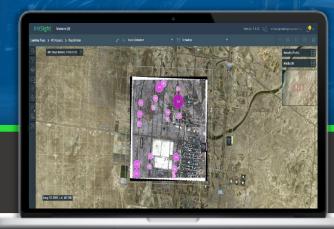

#### 2. Automates Anomaly Detection

ImiSight detects objects and anomalies automatically - such as leaks, oil tankers and other vehicles. This allows the operators to quickly assess the events and response for preventing future damage.

### **Suspicious Activity Detection**

ImiSight's AI identifies and assesses potential threats in oil & gas sites, including oil tankers and leaks.